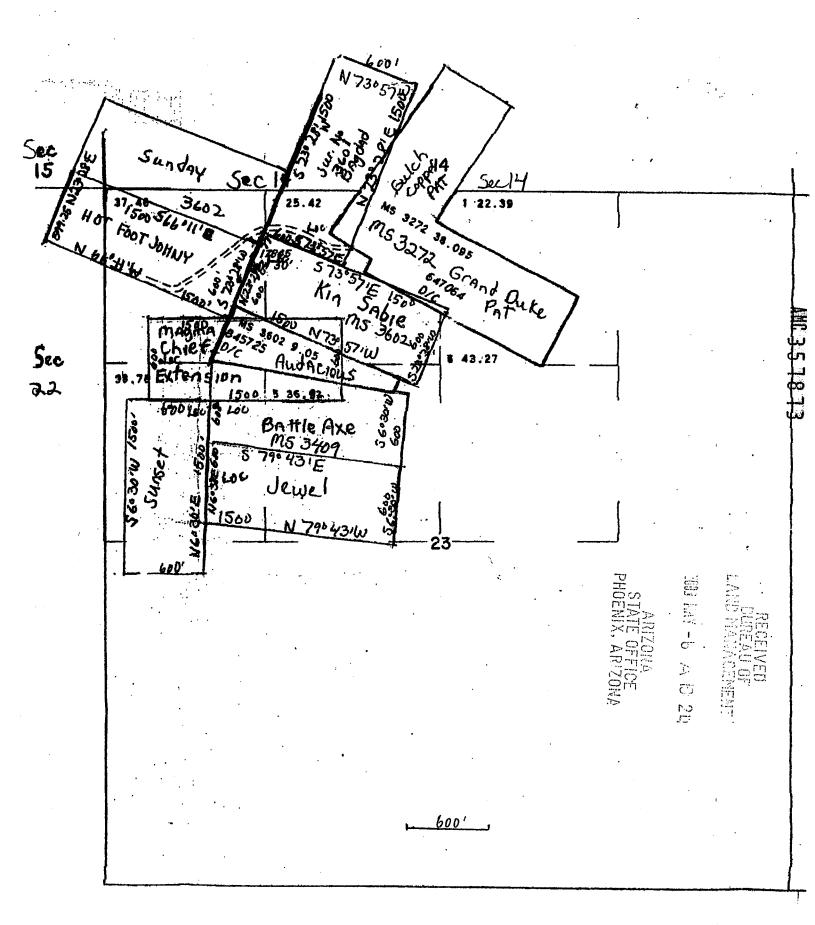

### NOTICE ·

SILVER NICKEL MINING CO.

This Decision Affects Those Claims

5822 W. MICHELLE DR.

COPPER TRIANGLE

Shown in the Block Below.

GLENDALE, AZ 85308-1244

AMC357560, AMC357561, AMC357562, AMC357853, AMC357854, AMC357871, AMC357873, AMC357874, AMC357875, AMC358032, AMC358745, AMC358746, AMC359987, AMC359988, AMC359989, AMC359990, AMC360058 MAGMA CHIEF EXT, BATTLE AXE, KIN SABIE, SUNSET, JEWEL, HOT FOOT JOHNY, BAGDAD MS 3601, COPPER REEF NO. 2, SUNDAY, LOOKOUT MS 3601, COPPER RIDGE 1, SUNSET 1 – SUNSET 3, RED MOUNTAIN,

#### NOTICE

SNELL & WILMER, LLP

This Decision Affects Those Claims

1 S. CHURCH AVE., STE. 1500

Shown in the Block Below.

TUCSON, AZ 85701-1630

.

AMC357560, AMC357561, AMC357562, AMC357853, AMC357854, AMC357871, AMC357873, AMC357874, AMC357875, AMC358032, AMC358745, AMC358746, AMC359987, AMC359988, AMC359989, AMC359990, AMC360058 MAGMA CHIEF EXT, BATTLE AXE, KIN SABIE, SUNSET, JEWEL, HOT FOOT JOHNY, BAGDAD MS 3601, COPPER REEF NO. 2, SUNDAY, LOOKOUT MS 3601, COPPER RIDGE, COPPER RIDGE 1, SUNSET 1 – SUNSET 3, RED MOUNTAIN, COPPER TRIANGLE

### NOTICE

SILVER NICKEL MINING CO.

This Decision Affects Those Claims

5822 W. MICHELLE DR.

Shown in the Block Below.

GLENDALE, AZ 85308-1244

AMC357560-357562; AMC357853-357854; AMC357871; AMC357873-357875; AMC358032; AMC358745-358746; AMC359987-359990; AMC360058 SEE ENCLOSURE

GLENDALE, AZ 85308-1244

| Serial No | Claim Name/Number | Lead File No |
|-----------|-------------------|--------------|
| AMC357560 | MAGMA CHIEF EXT   | AMC357560    |
| AMC357561 | BATTLE AXE        | AMC357560    |
| AMC357562 | KIN SABIE         | AMC357560    |
| AMC357853 | SUNSET            | AMC357853    |
| AMC357854 | JEWEL             | AMC357853    |
| AMC357871 | HOT FOOT JOHNY    | AMC357871    |
| AMC357873 | BAGDAD MS3601     | AMC357873    |
| AMC357874 | COPPER REEF NO. 2 | AMC357873    |
| AMC357875 | SUNDAY            | AMC357873    |
| AMC358032 | LOOKOUT MS3601    | AMC358032    |
| AMC358745 | COPPER RIDGE      | AMC358745    |
| AMC358746 | COPPER RIDGE 1    | AMC358746    |
| AMC359987 | SUNSET 1          | AMC359987    |
| AMC359988 | SUNSET 2          | AMC359987    |
| AMC359989 | SUNSET 3          | AMC359987    |
| AMC359990 | RED MOUNTAIN      | AMC359987    |
| AMC360058 | COPPER TRIANGLE   | AMC360058    |

## **NOTICE**

COPPER FOX SOMBRERO BUTTE CO.

C/O JAMES P. ALLEN, Esq.

ONE SOUTH CHURCH AVE., STE. 1500

TUCSON, AZ 85701-1630

This Decision Affects Those Claims

Shown in the Block Below.

AMC357560-357562; AMC357853-357854; AMC357871; AMC357873-357875; AMC358032; AMC358745-358746; AMC359987-359990; AMC360058 SEE ENCLOSURE

5822 W MICHELLE DR

GLENDALE, AZ 85308-1244

| Serial No | Claim Name/Number | Lead File No |  |
|-----------|-------------------|--------------|--|
| AMC357560 | MAGMA CHIEF EXT   | AMC357560    |  |
| AMC357561 | BATTLE AXE        | AMC357560    |  |
| AMC357562 | KIN SABIE         | AMC357560    |  |
| AMC357853 | SUNSET            | AMC357853    |  |
| AMC357854 | JEWEL             | AMC357853    |  |
| AMC357871 | HOT FOOT JOHNY    | AMC357871    |  |
| AMC357873 | BAGDAD MS3601     | AMC357873    |  |
| AMC357874 | COPPER REEF NO. 2 | AMC357873    |  |
| AMC357875 | SUNDAY            | AMC357873    |  |
| AMC358032 | LOOKOUT MS3601    | AMC358032    |  |
| AMC358745 | COPPER RIDGE      | AMC358745    |  |
| AMC358746 | COPPER RIDGE 1    | AMC358746    |  |
| AMC359987 | SUNSET 1          | AMC359987    |  |
| AMC359988 | SUNSET 2          | AMC359987    |  |
| AMC359989 | SUNSET 3          | AMC359987    |  |
| AMC359990 | RED MOUNTAIN      | AMC359987    |  |
| AMC360058 | COPPER TRIANGLE   | AMC360058    |  |