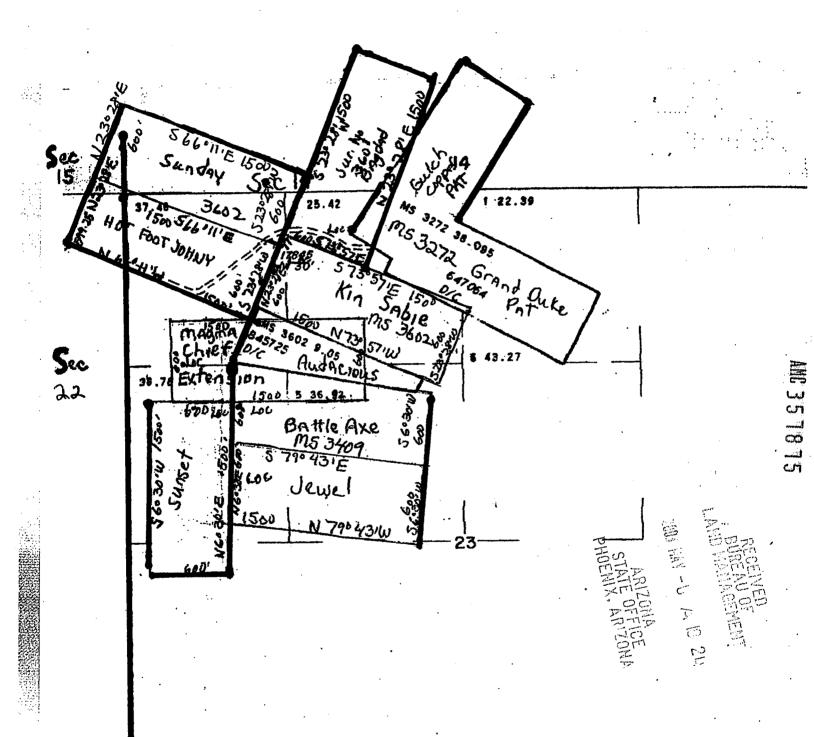

### NOTICE ·

SILVER NICKEL MINING CO.

This Decision Affects Those Claims

5822 W. MICHELLE DR.

COPPER TRIANGLE

Shown in the Block Below.

GLENDALE, AZ 85308-1244

AMC357560, AMC357561, AMC357562, AMC357853, AMC357854, AMC357871, AMC357873, AMC357874, AMC357875, AMC358032, AMC358745, AMC358746, AMC359987, AMC359988, AMC359989, AMC359990, AMC360058 MAGMA CHIEF EXT, BATTLE AXE, KIN SABIE, SUNSET, JEWEL, HOT FOOT JOHNY, BAGDAD MS 3601, COPPER REEF NO. 2, SUNDAY, LOOKOUT MS 3601, COPPER RIDGE 1, SUNSET 1 – SUNSET 3, RED MOUNTAIN,

GLENDALE, AZ 85308-1244

| Serial No | Claim Name/Number | Lead File No |
|-----------|-------------------|--------------|
| AMC357560 | MAGMA CHIEF EXT   | AMC357560    |
| AMC357561 | BATTLE AXE        | AMC357560    |
| AMC357562 | KIN SABIE         | AMC357560    |
| AMC357853 | SUNSET            | AMC357853    |
| AMC357854 | JEWEL             | AMC357853    |
| AMC357871 | HOT FOOT JOHNY    | AMC357871    |
| AMC357873 | BAGDAD MS3601     | AMC357873    |
| AMC357874 | COPPER REEF NO. 2 | AMC357873    |
| AMC357875 | SUNDAY            | AMC357873    |
| AMC358032 | LOOKOUT MS3601    | AMC358032    |
| AMC358745 | COPPER RIDGE      | AMC358745    |
| AMC358746 | COPPER RIDGE 1    | AMC358746    |
| AMC359987 | SUNSET 1          | AMC359987    |
| AMC359988 | SUNSET 2          | AMC359987    |
| AMC359989 | SUNSET 3          | AMC359987    |
| AMC359990 | RED MOUNTAIN      | AMC359987    |
| AMC360058 | COPPER TRIANGLE   | AMC360058    |