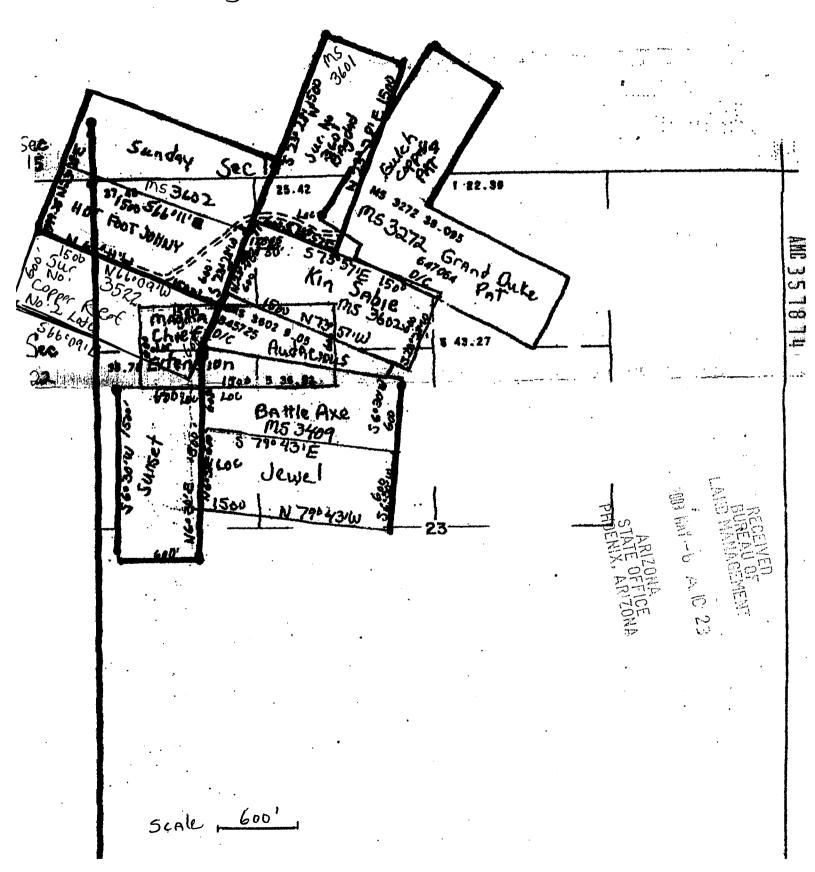

### NOTICE ·

SILVER NICKEL MINING CO.

This Decision Affects Those Claims

5822 W. MICHELLE DR.

COPPER TRIANGLE

Shown in the Block Below.

GLENDALE, AZ 85308-1244

AMC357560, AMC357561, AMC357562, AMC357853, AMC357854, AMC357871, AMC357873, AMC357874, AMC357875, AMC358032, AMC358745, AMC358746, AMC359987, AMC359988, AMC359989, AMC359990, AMC360058 MAGMA CHIEF EXT, BATTLE AXE, KIN SABIE, SUNSET, JEWEL, HOT FOOT JOHNY, BAGDAD MS 3601, COPPER REEF NO. 2, SUNDAY, LOOKOUT MS 3601, COPPER RIDGE 1, SUNSET 1 – SUNSET 3, RED MOUNTAIN,

GLENDALE, AZ 85308-1244

| Serial No | Claim Name/Number | Lead File No |
|-----------|-------------------|--------------|
| AMC357560 | MAGMA CHIEF EXT   | AMC357560    |
| AMC357561 | BATTLE AXE        | AMC357560    |
| AMC357562 | KIN SABIE         | AMC357560    |
| AMC357853 | SUNSET            | AMC357853    |
| AMC357854 | JEWEL             | AMC357853    |
| AMC357871 | HOT FOOT JOHNY    | AMC357871    |
| AMC357873 | BAGDAD MS3601     | AMC357873    |
| AMC357874 | COPPER REEF NO. 2 | AMC357873    |
| AMC357875 | SUNDAY            | AMC357873    |
| AMC358032 | LOOKOUT MS3601    | AMC358032    |
| AMC358745 | COPPER RIDGE      | AMC358745    |
| AMC358746 | COPPER RIDGE 1    | AMC358746    |
| AMC359987 | SUNSET 1          | AMC359987    |
| AMC359988 | SUNSET 2          | AMC359987    |
| AMC359989 | SUNSET 3          | AMC359987    |
| AMC359990 | RED MOUNTAIN      | AMC359987    |
| AMC360058 | COPPER TRIANGLE   | AMC360058    |